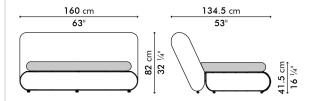

# \$\frac{31 \lambda'}{\text{S}}\$ \\ \frac{25}{\text{S}} \\ \frac{25}{\text{S}} \\ \frac{25}{\text{S}} \\ \frac{25}{\text{S}} \\ \frac{200 \text{ cm}}{\text{C}} \\ \frac{200 \text{ cm}}{\text{S}} \\ \frac{14}{\text{S}} \\ \frac{12}{\text{S}} \\ \frac{12}{