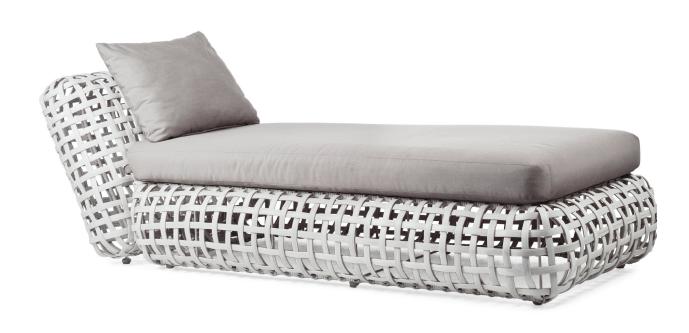

CHAISE LOUNGE DAYBED

polyethylene fiber, steel

# Chaise Lounge

# Daybed

## OUTDOOR polyethylene fiber, steel